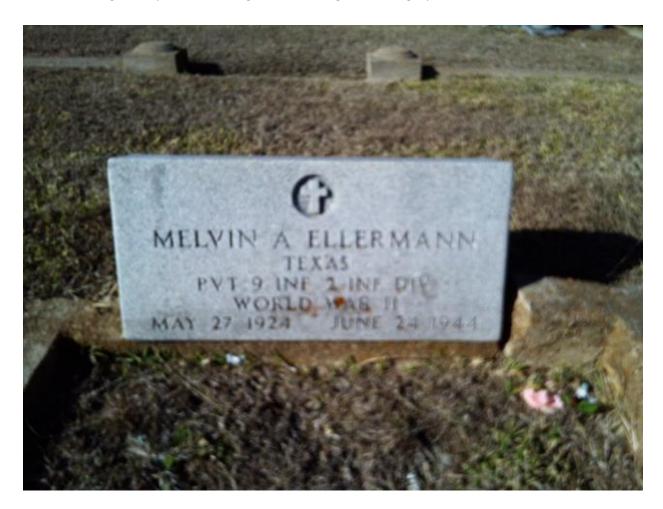

Gender: Male
Race: White
Religion: Protestant

Cemetery Name: Texas

Disposition: According to next of kin

Service Branch: Army
Rank: Private
Service Number: 38541084

Birth: May 27, 1924

Death: Jun. 24, 1944

KILLED IN ACTION WORLD WAR II
EUROPEAN THEATER OF OPERATIONS

Military honors were extended February 2, 1948, upon the arrival of the body of Pfc. Melvin Ellerman who had been killed in action June 24, 1944. The flag draped coffin was escorted by Army Cpl. Benjamin Green and was met by a large group of local citizens, military personnel and Honor Guard of the Veterans of Foreign Wars. The body was placed in state at the home of his parents, Charles and Minnie Ellerman, while the VFW Post 4007 of Hempstead provided Honor Watch throughout the night. A brief ceremony of faith was conducted at the Ellerman home prior to services at Salem Lutheran Church of Whitehall, officiated by Rev. Berryman. The VFW Ritualist Ceremonies were conducted at the graveside with Commander Harvey Betts in charge. Many local veterans participated as officer-of-the-day, color bearers, color guards, pallbearers, bugler, distant bugle and firing squad.